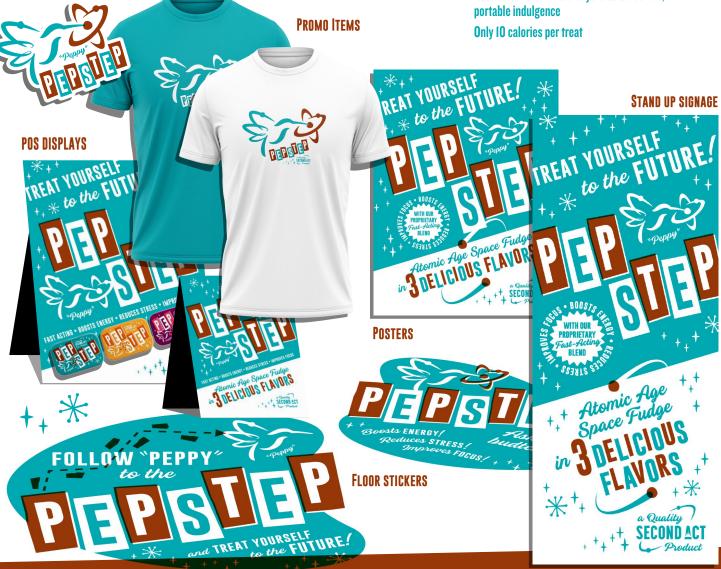

## WHY PEPSTEP

In 3 bold, delicious, retro-inspired flavors In-store and online merchandising and brand support Packaged in our vintage tin with eye catching branding Pre-Sealed in exit packaging for security and freshness Created by the Second Act Cannabis team led by Eric Rogers, creator of LEVIA.