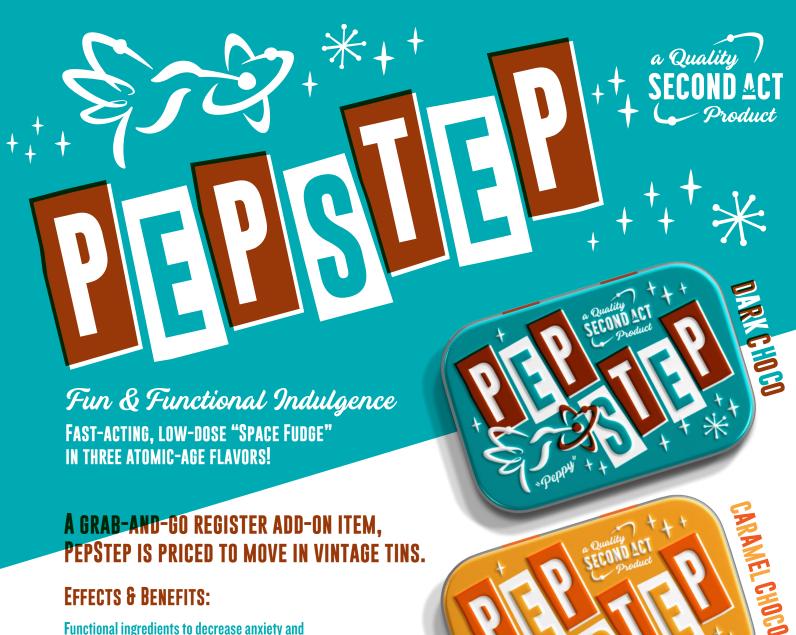

## **KEY ATTRIBUTES:**

Delicious fudge with a subtle crunch crafted by a classically trained chef Chris Kittredge Low dose (2mg THC per treat) for controlled personal dosing

Second Act Proprietary Functional Blend with L-Theanine, Lion's Mane, Ginseng, Vitamin D3, and COQ-10

## WHY PEPSTEP

In 3 bold, delicious, retro-inspired flavors In-store and online merchandising and brand support Packaged in our vintage tin with eye catching branding Pre-Sealed in exit packaging for security and freshness Created by the Second Act Cannabis team led by Eric Rogers, creator of LEVIA.